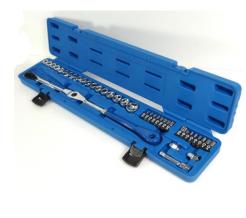

## CMFSET - 38pc 3/8"DR. Extra Long Handle- Adjustable Socket and Ratcheting Wrench Set

- Use to replace the alternator belt, air conditioner belt, pump belt, timing belt, idling belt, etc.
- 500mm extra long ratcheting belt wrench. One-way and reversible available.
- Thin ratchet head: 24.5mm, easy to work in tight areas.
- High torque.
- Flexible lateral head movement with 210 degree arc. Comes with locking function.
- Good for working in tight areas.
- 100 teeth
- Set contents:
- 3/8"dr\*24.5mm super short socket. Socket size:8-9-10-11-12-13-14-15-16-17-18-19-24mm. E10-E12-E14-E16-E18
- 5/16" Bits: H4-H5-H6-H7-H8-H10-PH2-T20-T25-T27-T30-T40-T45-T50-T55-T60