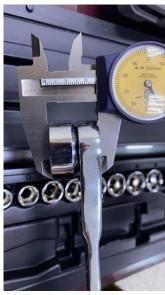

## CMFSET - 38pc 3/8"DR. Extra Long Handle- Adjustable Socket and Ratcheting Wrench Set

- Use to replace the alternator belt, air conditioner belt, pump belt, timing belt, idling belt, etc.
- 500mm extra long ratcheting belt wrench. One-way and reversible available.
- Thin ratchet head: 24.5mm, easy to work in tight areas.
- High torque.
- Flexible lateral head movement with 210 degree arc. Comes with locking function.
- Good for working in tight areas.
- 100 teeth
- Set contents:
- 3/8"dr\*24.5mm super short socket. Socket size:8-9-10-11-12-13-14-15-16-17-18-19-24mm. E10-E12-E14-E16-E18
- 5/16" Bits: H4-H5-H6-H7-H8-H10-PH2-T20-T25-T27-T30-T40-T45-T50-T55-T60