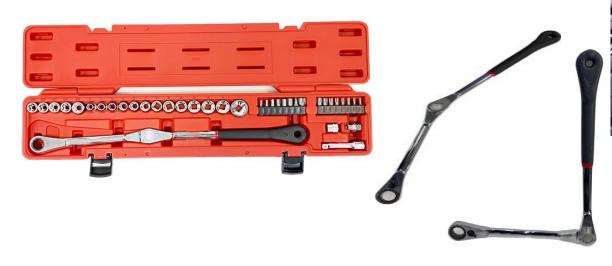

## CMFSET - 38pc 3/8"DR. Extra Long Handle- Adjustable Socket and Ratcheting Wrench Set

- Use to replace the alternator belt, air conditioner belt, pump belt, timing belt, idling belt, etc.
- 500mm extra long ratcheting belt wrench. One-way and reversible available.
- Thin ratchet head: 24.5mm, easy to work in tight areas.
- High torque.
- Flexible lateral head movement with 210 degree arc. Comes with locking function.
- Good for working in tight areas.
- 100 teeth
- Set contents:
- 3/8"dr\*24.5mm super short socket. Socket size:8-9-10-11-12-13-14-15-16-17-18-19-24mm. E10-E12-E14-E16-E18
- 5/16" Bits: H4-H5-H6-H7-H8-H10-PH2-T20-T25-T27-T30-T40-T45-T50-T55-T60