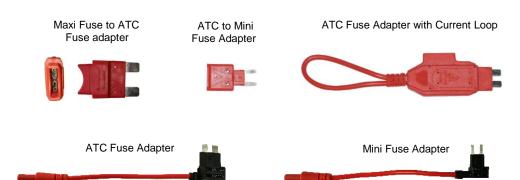

## **AUTOMOTIVE FUSE TEST KIT Part Number: AIFBT1**

Test all types of automotive fuses. Quickly and easily find short circuits.

- The complete fuse adaptor and testing kit.
- Unique 30A Fuse Amp Tester makes troubleshooting of automotive electrical components faults much easier, faster, accurate and hassle free.
- It measures amperage draw in the fuse box's Mini and ATC fuse circuit while the engine is ON.
- Typical applications include measuring amps draw at Fuel pump, blower motor, wiper motor, etc., on the fuse side.
- ± 2% accuracy
- Perform parasitic current draw test.
- Includes five different fuse adaptors, used for all common types of automotive fuses.