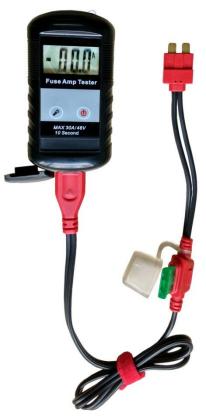

## **AUTOMOTIVE FUSE TEST KIT Part Number: AIFBT1**

Test all types of automotive fuses. Quickly and easily find short circuits.

- The complete fuse adaptor and testing kit.
- Unique 30A Fuse Amp Tester makes troubleshooting of automotive electrical components faults much easier, faster, accurate and hassle free.
- It measures amperage draw in the fuse box's Mini and ATC fuse circuit while the engine is ON.
- Typical applications include measuring amps draw at Fuel pump, blower motor, wiper motor, etc., on the fuse side.
- ± 2% accuracy
- Perform parasitic current draw test.
- Includes five different fuse adaptors, used for all common types of automotive fuses.

Fuse Amps Tester (30A)