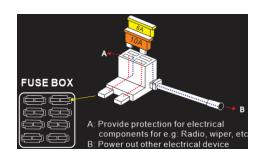

## **AUTOMOTIVE FUSE TEST KIT Part Number: AIFBT1**

Test all types of automotive fuses. Quickly and easily find short circuits.

- The complete fuse adaptor and testing kit.
- Unique 30A Fuse Amp Tester makes troubleshooting of automotive electrical components faults much easier, faster, accurate and hassle free.
- It measures amperage draw in the fuse box's Mini and ATC fuse circuit while the engine is ON.
- Typical applications include measuring amps draw at Fuel pump, blower motor, wiper motor, etc., on the fuse side.
- ± 2% accuracy
- Perform parasitic current draw test.
- Includes five different fuse adaptors, used for all common types of automotive fuses.