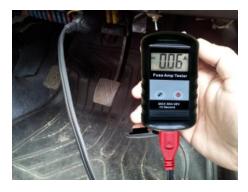

## **AUTOMOTIVE FUSE TEST KIT Part Number: AIFBT1**

Test all types of automotive fuses. Quickly and easily find short circuits.

- The complete fuse adaptor and testing kit.
- Unique 30A Fuse Amp Tester makes troubleshooting of automotive electrical components faults much easier, faster, accurate and hassle free.
- It measures amperage draw in the fuse box's Mini and ATC fuse circuit while the engine is ON.
- Typical applications include measuring amps draw at Fuel pump, blower motor, wiper motor, etc., on the fuse side.
- ± 2% accuracy
- Perform parasitic current draw test.
- Includes five different fuse adaptors, used for all common types of automotive fuses.