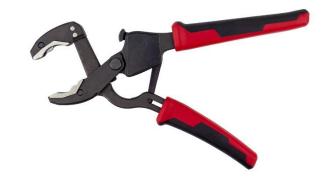

## **Self-Adjusting Ratcheting Pliers**

- •Spring-loaded ratcheting cams located in the jaws, they allow the tool to ratchet while it's locked onto a bolt
- •Originally sold as Ratch n Lock pliers in very large quantities. That patent has been acquired
- Self-Adjusting Jaws can grip various bolt head shapes and sizes
- •Release the jaws by switch
- •One-handed locking mechanism effortless operation allows members to lock or clamp onto various objects, leaving their other hand free
- •Ergonomically designed, oil-resistant rubber over-mold handles provide a comfortable grip
- Long-lasting steel construction with durable ABS plastic handle
- •Check this link to see the original version: