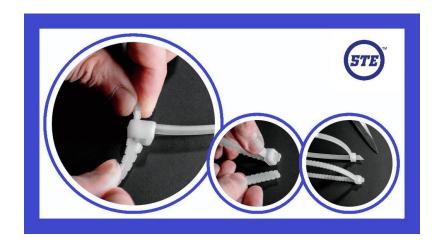

### **Twist-Off Cable Ties**

- Worldwide patented cable ties for fast, trouble free bundling of cables, harnesses, wires, hoses, etc.
- Industrial quality strength
- Indoor / outdoor use
- Does not require a knife or scissors. Simply twist the tie and it snaps off. No sharp edges after breaking
- 100% nylon. Material is UL compliant
- Compliant with Section 300.22 C and D of the National Electrical Code
- CE certified

#### **Twist-Off Cable Ties**

- Manufactured in Taiwan
- Billions sold in Europe and Japan. New to North America and not yet sold through retail stores
- Private brand option available
- Shipping either from the US packaging and warehousing facility or direct from Taiwan
- Standard pack size is 100 cable ties (50 on the largest size.) Custom pack sizes are no problem
- Examples of applications:
- Electrical
- HVAC
- Construction
- Packaging products
- Industrial MRO
- Electronic
- Lawn and garden
- Automotive
- Telecom