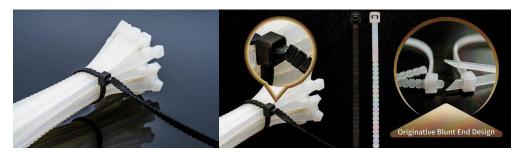

### **Twist-Off Cable Ties**

- Worldwide patented cable ties for fast, trouble free bundling of cables, harnesses, wires, hoses, etc.
- Industrial quality strength
- Indoor / outdoor use
- Does not require a knife or scissors. Simply twist the tie and it snaps off. No sharp edges after breaking
- 100% nylon. Material is UL compliant
- Compliant with Section 300.22 C and D of the National Electrical Code
- CE certified