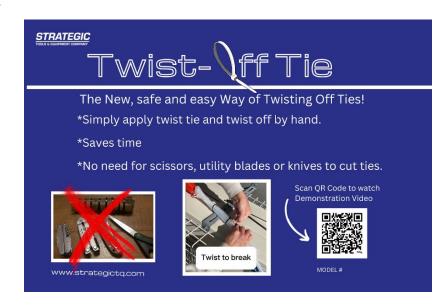

### **Twist-Off Cable Ties**

- Worldwide patented cable ties for fast, trouble free bundling of cables, harnesses, wires, hoses, etc.
- Industrial quality strength
- Indoor / outdoor use
- Does not require a knife or scissors. Simply twist the tie and it snaps off. No sharp edges after breaking
- 100% nylon. Material is UL compliant
- Compliant with Section 300.22 C and D of the National Electrical Code
- CE certified