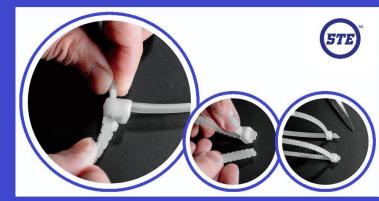

### **Twist-Off Cable Ties**

- Worldwide patented cable ties for fast, trouble free bundling of cables, harnesses, wires, hoses, etc.
- Industrial quality strength
- Indoor / outdoor use
- Does not require a knife or scissors. Simply twist the tie and it snaps off. No sharp edges after breaking
- 100% nylon. Material is UL compliant
- Compliant with Section 300.22 C and D of the National Electrical Code
- CE certified

#### **Twist-Off Cable Ties**

- Manufactured in Taiwan
- Billions sold in Europe and Japan. New to North America and not yet sold through retail stores
- Private brand option available
- Shipping either from the US packaging and warehousing facility or direct from Taiwan
- Standard pack size is 100 cable ties (50 on the largest size.) Custom pack sizes are no problem
- Examples of applications:
- Electrical
- HVAC
- Construction
- Packaging products
- Industrial MRO
- Electronic
- Lawn and garden
- Automotive
- Telecom