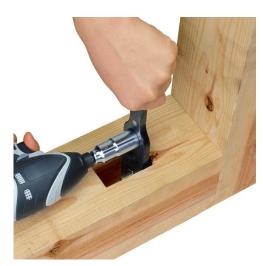

## **Tight-Area Power Tool Adapter**

- Great for accessing tight spaces.
- Proprietary gear design allows use of a power tool to drive nuts.
- Power the adaptor either with a 19mm socket or a 1/4" bit driver.
- Sockets to fit the appropriate fastener size.
- Low-profile pass-through sockets reduce from 19mm to the size of the fastener being worked on.
- Suitable for applications up to 180Nm/ 130 Ft-lbs.
- Allows you to loosen and tighten fasteners in tight places with a power tool, previously only accessible with a hand tool.
- The internal gear structure transmits the power from the driver to the fastener.
- https://www.youtube.com/watch?v=AxwPK\_esx54