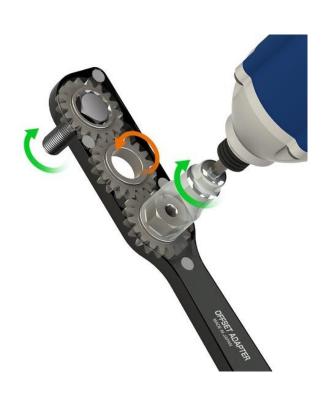

## **Tight-Area Power Tool Adapter**

- Great for accessing tight spaces.
- Proprietary gear design allows use of a power tool to drive nuts.
- Power the adaptor either with a 19mm socket or a 1/4" bit driver.
- Sockets to fit the appropriate fastener size.
- Low-profile pass-through sockets reduce from 19mm to the size of the fastener being worked on.
- Suitable for applications up to 180Nm/ 130 Ft-lbs.
- Allows you to loosen and tighten fasteners in tight places with a power tool, previously only accessible with a hand tool.
- The internal gear structure transmits the power from the driver to the fastener.
- https://www.youtube.com/watch?v=AxwPK\_esx54